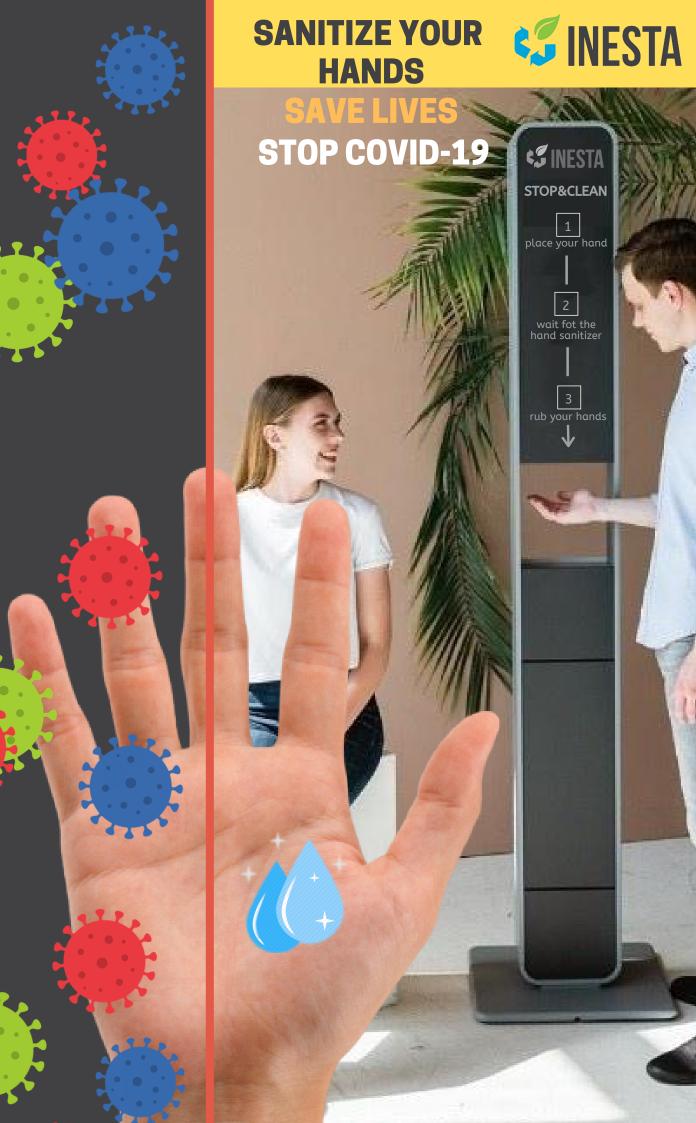

## **STOP&CLEAN HAND SANITIZER**

In order to avoid the spread of infections and decrease the risk of getting sick, hands should be cleaned frequently and thoroughly with an alcohol-based hand rub or washed with soap and water, advices World Health Organisatio (WHO). Protect your customers and staff with STOP&CLEAN hand sanitizer dispenser unit.

STOP&CLEAN unit is self-standing touch-free hand sanitizing dispenser that offers a convenient way for your customers and guests to keep their hands clean. Where to use: ideal for use in high traffic areas or wherever crowds gather.

We believe, that this is a crucial unit, that should be installed in shops, wholesale and offices to keep COVID-19 from spreading.

STOP&CLEAN hand sanitizing dispenser was designed to be easily noticeable and remind customers, staff and guests to disinfect their hands.