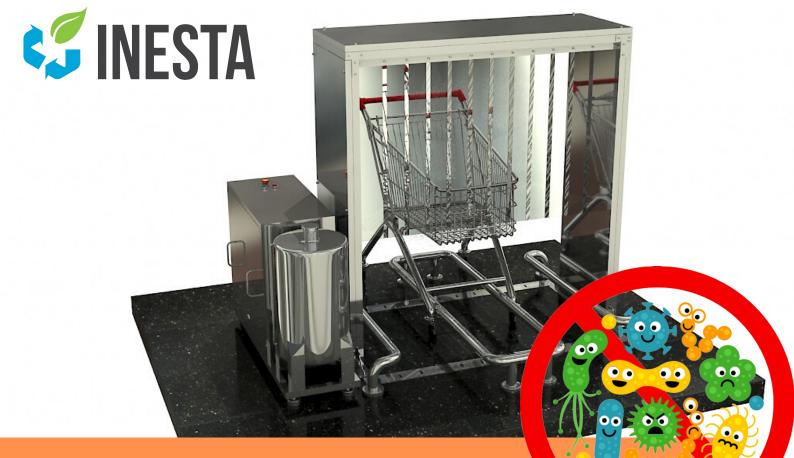

### INESTA trolley disinfection equipment

Nowadays, it is important to disinfect the shopping cart after each use. Our INESTA trolley disinfection equipment is a simple, effective and fast way to kill bacteria and viruses.

#### **INESTA trolley disinfection equipment**:

- ultrasonic motion sensor, disinfection process, takes place without any contact;
- maximum effect with minimum cost;
- easy install;
- material: AISI 304 stainless steel;
- IP 65 waterproof control unit;
- 38 liter disinfection tank;
- LED lighting system;
- meets the standards: EN 60204-1:2018, EN ISO 12100:2010, EN ISO 13850:2015, EN ISO 14120:2015;
- meets the standard: 2006/42EC Machinery Safety Directive;
- dimensions: height 1460 mm, width 1420 mm, depth 1420 mm;
- control unit dimensions: height 750 mm, width 330 mm, depth 1035 mm.

# **INESTA TROLLEY DISINFECTION EQUIPMENT**