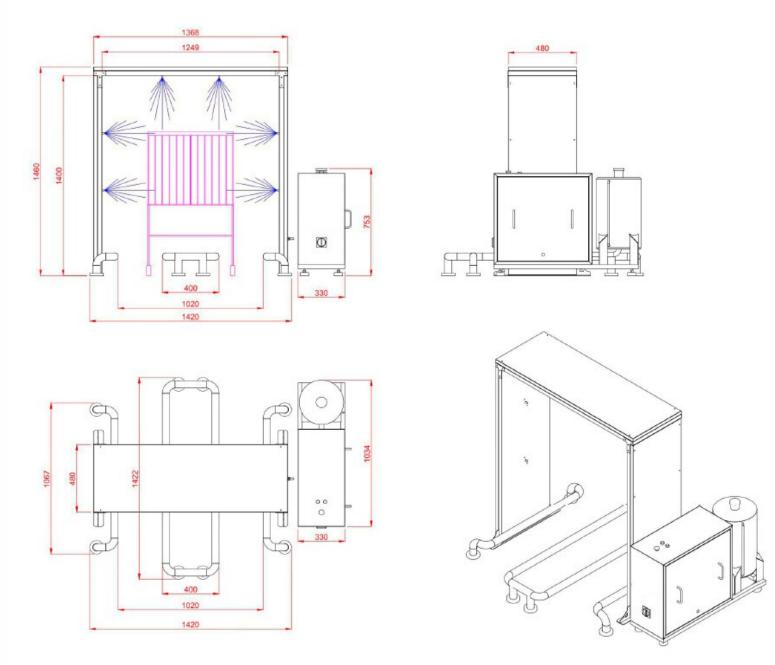

#### **INESTA trolley disinfection equipment**:

- ultrasonic motion sensor, disinfection process, takes place without any contact;
- maximum effect with minimum cost;
- easy install;
- material: AISI 304 stainless steel;
- IP 65 waterproof control unit;
- 38 liter disinfection tank;
- LED lighting system;
- meets the standards: EN 60204-1:2018, EN ISO 12100:2010, EN ISO 13850:2015, EN ISO 14120:2015;
- meets the standard: 2006/42EC Machinery Safety Directive;
- dimensions: height 1460 mm, width 1420 mm, depth 1420 mm;
- control unit dimensions: height 750 mm, width 330 mm, depth 1035 mm.

#### LED lighting system

ultrasonic motion sensor, disinfection process