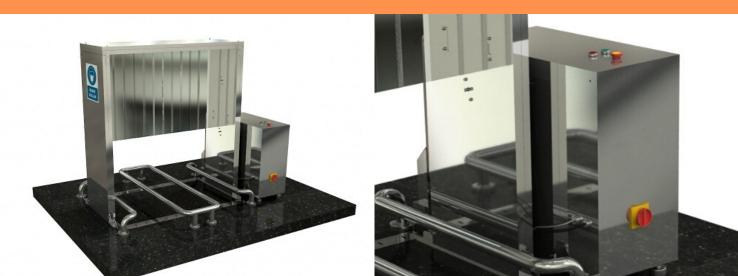

#### **INESTA trolley disinfection equipment**:

- ultrasonic motion sensor, disinfection process, takes place without any contact;
- maximum effect with minimum cost;
- easy install;
- material: AISI 304 stainless steel;
- IP 65 waterproof control unit;
- 38 liter disinfection tank;
- LED lighting system;
- meets the standards: EN 60204-1:2018, EN ISO 12100:2010, EN ISO 13850:2015, EN ISO 14120:2015;
- meets the standard: 2006/42EC Machinery Safety Directive;
- dimensions: height 1460 mm, width 1420 mm, depth 1420 mm;
- control unit dimensions: height 750 mm, width 330 mm, depth 1035 mm.

# **INESTA TROLLEY DISINFECTION EQUIPMENT**