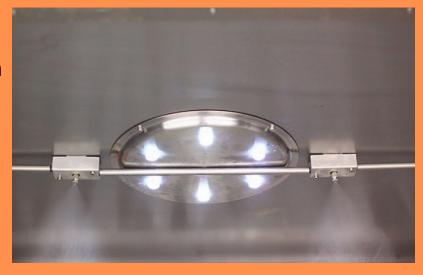

acteria and viruses.

> INESTA Consulting and Trading SIA www.inesta.net / inese@inesta.net / 29404069

### HELP SAVE LIVES!



#### **INESTA trolley disinfection equipment**:

- ultrasonic motion sensor, disinfection process, takes place without any contact;
- maximum effect with minimum cost;
- easy install;
- material: AISI 304 stainless steel;
- IP 65 waterproof control unit;
- 38 liter disinfection tank;
- LED lighting system;
- meets the standards: EN 60204-1:2018, EN ISO 12100:2010, EN ISO 13850:2015, EN ISO 14120:2015;
- meets the standard: 2006/42EC Machinery Safety Directive;
- dimensions: height 1460 mm, width 1420 mm, depth 1420 mm;
- control unit dimensions: height 750 mm, width 330 mm, depth 1035 mm.



# **INESTA TROLLEY DISINFECTION EQUIPMENT**



#### LED lighting system



ultrasonic motion sensor, disinfection process

# INESTA TROLLEY DISINFECTION EQUIPMENT



INESTA Consulting and Trading SIA www.inesta.net / inese@inesta.net / 29404069